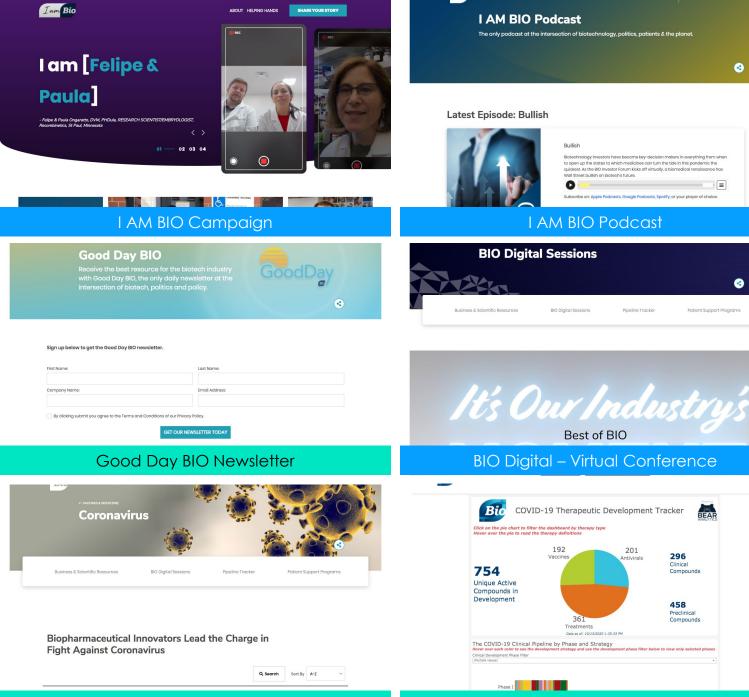

# Accelerating During the Pandemic

Amid the Coronavirus (COVID-19) pandemic, BIO harnessed the flexibility and agility of Drupal platform to adapt old ways of working and to launch these new digital products & resources

As always, Acquia Cloud provided the reliability, security, performance, and operational support to ensure 100% availability.

-