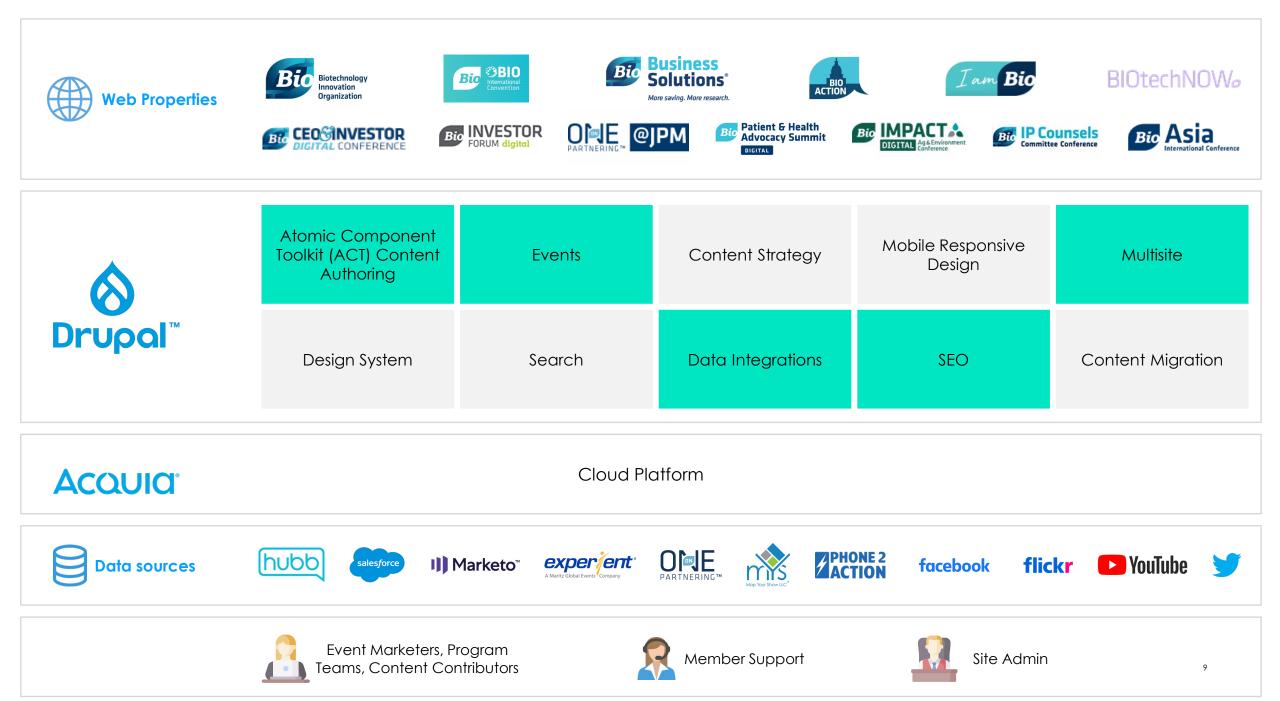

# Three core principles define BIO's Vision

CONNECT

Power the content experience through integrations with existing data within these key platforms: Salesforce, Hubb.me, iNova Software, MapYourShow, as well as external content via embed codes.

#### UNIFY

Maintain consistency across BIO brands, events, channels and devices. Control the experience, while delivering on customer needs

#### **EMPOWER**

Platform that is usable by anyone in the organization, scalable & responsive and serves experience and content seamlessly over any preferred device or channel