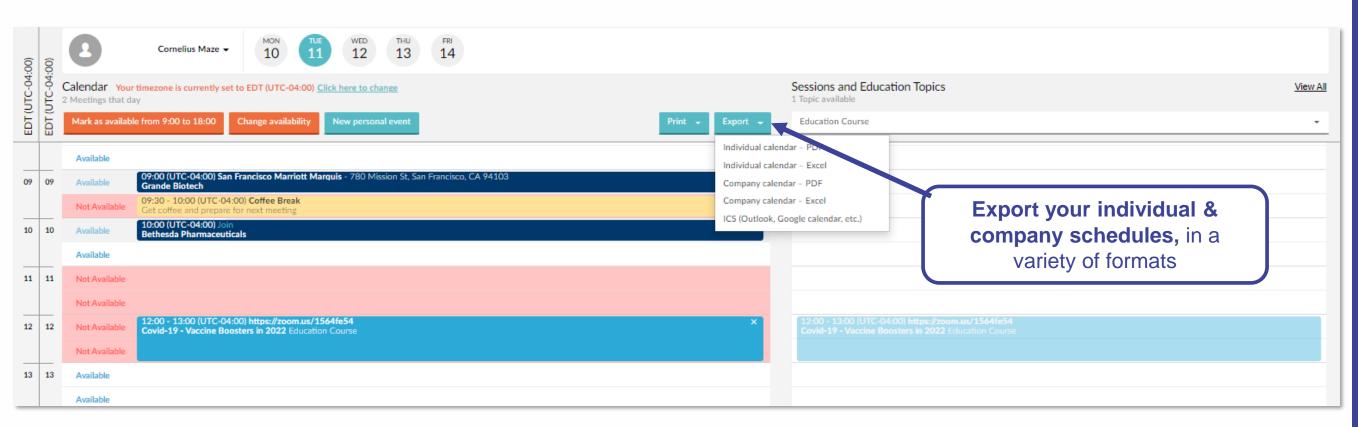

### Calendar

View two time zones – conference time zone and your local time zone

View your scheduled partnering meetings

Add program, presentations, networking

Add personal events/notes to keep track of engagements outside of programming & partnering

| þa              | ur u            | nering                                                  |                                                         | <b>NOTE:</b> Your Calendar is marked |
|-----------------|-----------------|---------------------------------------------------------|---------------------------------------------------------|--------------------------------------|
| ô               | 6               | Cornelius M                                             | Haze - 10 TUE WED THU FRI<br>11 12 13 14                | as unavailable by default.           |
| EDT (UTC-04:00) | EDT (UTC-04:00) | Calendar Your timezone is curre<br>No meetings this day | ntly set to EDT (UTC-04:00) <u>Click here to change</u> |                                      |
| EDT ((          | EDT ((          | Save and return to calendar                             | Cancel New personal event                               | Update entire day 🔫                  |
| 00              | 00              | Not Available                                           | ••• This time slot is NOT av                            | ailable for meetings change          |
|                 |                 | Not Available                                           | This time slot is NOT av                                | ailable for meetings change          |
| 01              | 01              | Not Available                                           | This time slot is NOT av                                | ailable for meetings change          |
|                 |                 | Not Available                                           | This time slot is NOT av                                | ailable for meetings change          |
| 02              | 02              | Not Available                                           | This time slot is NOT av                                | ailable for meetings change          |
|                 |                 | Not Available                                           | This time slot is NOT av                                | ailable for meetings change          |
| 03              | 03              | Not Available                                           | This time slot is NOT av                                | ailable for meetings change          |
|                 |                 | Not Available                                           | This time slot is NOT av                                | ailable for meetings change          |
| 04              | 04              | Not Available                                           | This time slot is NOT av                                | ailable for meetings change          |
|                 |                 | Not Available                                           | This time slot is NOT av                                | ailable for meetings change          |
| 05              | 05              | Not Available                                           | This time slot is NOT av                                | ailable for meetings change          |
|                 |                 | Not Available                                           | This time slot is NOT av                                | ailable for meetings change          |
| 06              | 06              | Not Available                                           | This time slot is NOT av                                | ailable for meetings change          |
| _               |                 |                                                         | This time slat is NOT as                                | silabla far maatinga                 |

#### Update your availability

- 3. Click Change availability
- 4. Mark the timeslots available (or unavailable) by clicking
- Change, or update the entire day
- 5. Click Save and return to calendar

- 1. Select the appropriate delegate from the top left drop-menu
- 2. Select the correct day of the week