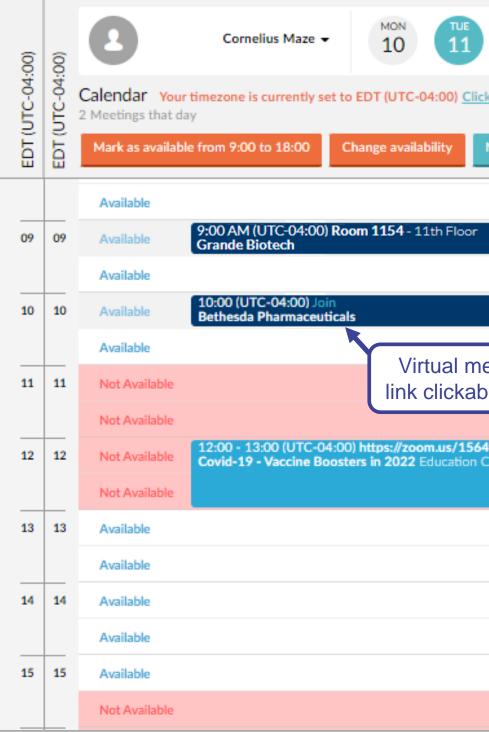

### **Attend Your Meetings**

All in-person meetings will take place in the New York Marriott Marquis. The in-person meetings will have the room number along with the floor on your calendar.

When it is time to attend your virtual meetings, there are three different ways to locate your meeting information:

- Find your meeting on your Calendar and click on the link (as shown)
- Find your meeting in the Message Center and 2. click the **Join** button
- Find the meeting invitation in your personal 3. calendar (Outlook, Google, etc.) and click on the link included

| WED THU FRI<br>12 13 14                           |
|---------------------------------------------------|
| k here to change                                  |
| New personal event In-person meeting details here |
|                                                   |
|                                                   |
|                                                   |
| eeting<br>ole here                                |
| ife54 ×<br>Course                                 |
|                                                   |
|                                                   |
|                                                   |
|                                                   |
|                                                   |
|                                                   |