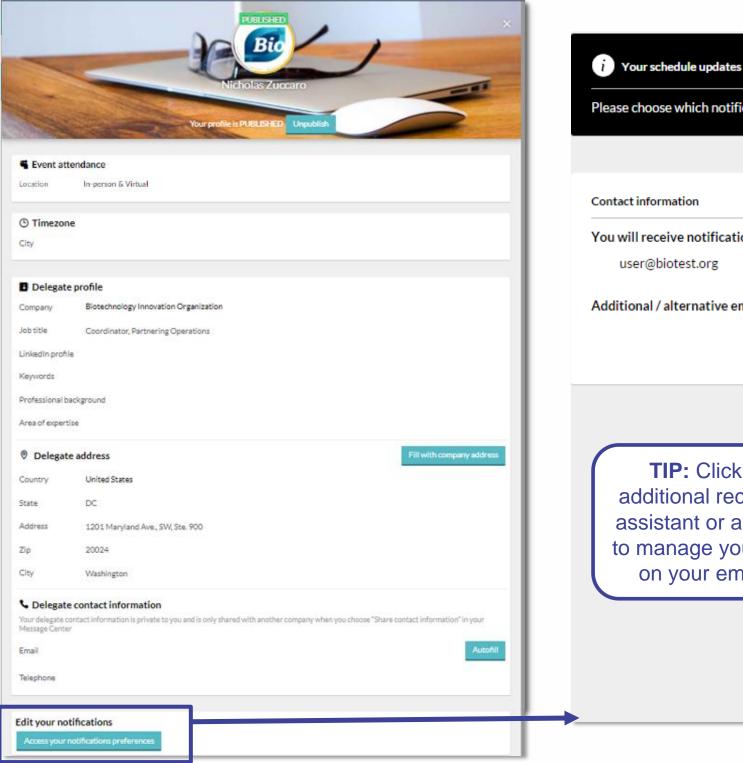

### **Delegate Profile & Notification Preferences**

#### **Upload your headshot**

See your attendance type & change your local time zone

Complete applicable fields, especially Job Title, **Professional Background, Area** of Expertise

**Delegate Contact Information** entered here is only visible to companies with whom you share it in the Message Center

Tailor your Notification **Preferences** 

Please choose which notifications you would like to receive by email Email Notifications You will receive notifications at this email address All meeting requests New request received Additional / alternative email: Request accepted Request declined Request cancelled Meetings in which you are a participant **TIP:** Click here to CC an additional recipient, such as an Meeting scheduled assistant or a colleague helping to manage your meeting activity, Meeting rescheduled on your email notifications. Your company's meetings Meeting scheduled Meeting rescheduled