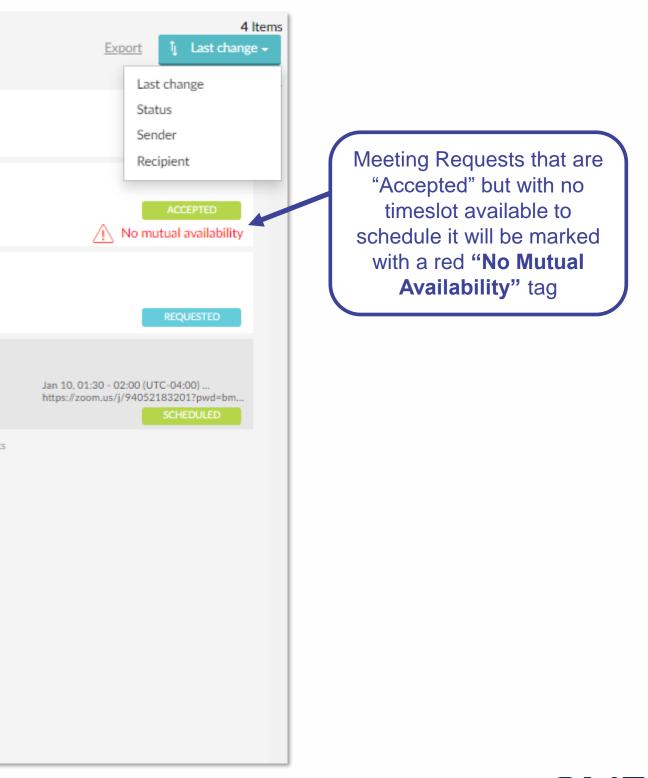

### Message Center

View & manage your company's meeting requests. All delegates from the same company can view all the same requests

Export meeting request data in Excel

#### Filter by:

- Personal tag
- Unread messages
- Incoming & Outgoing
- Meeting Status

Use the **Advanced filters** to refine and combine multiple filters

#### Dashboard

| All requests            |  |  |  |
|-------------------------|--|--|--|
| Requests you are tagged |  |  |  |
| D Enter searched tex    |  |  |  |
| Unread                  |  |  |  |

O Unread messages only Requests type

| Ο | Incoming requests |
|---|-------------------|
| Ο | Outgoing requests |

Status

All

Requested

Scheduled

Pending reschedule

O No mutual availability

O To be rescheduled

O No mutual availability

To be scheduled

Canceled

Declined

Advanced filters