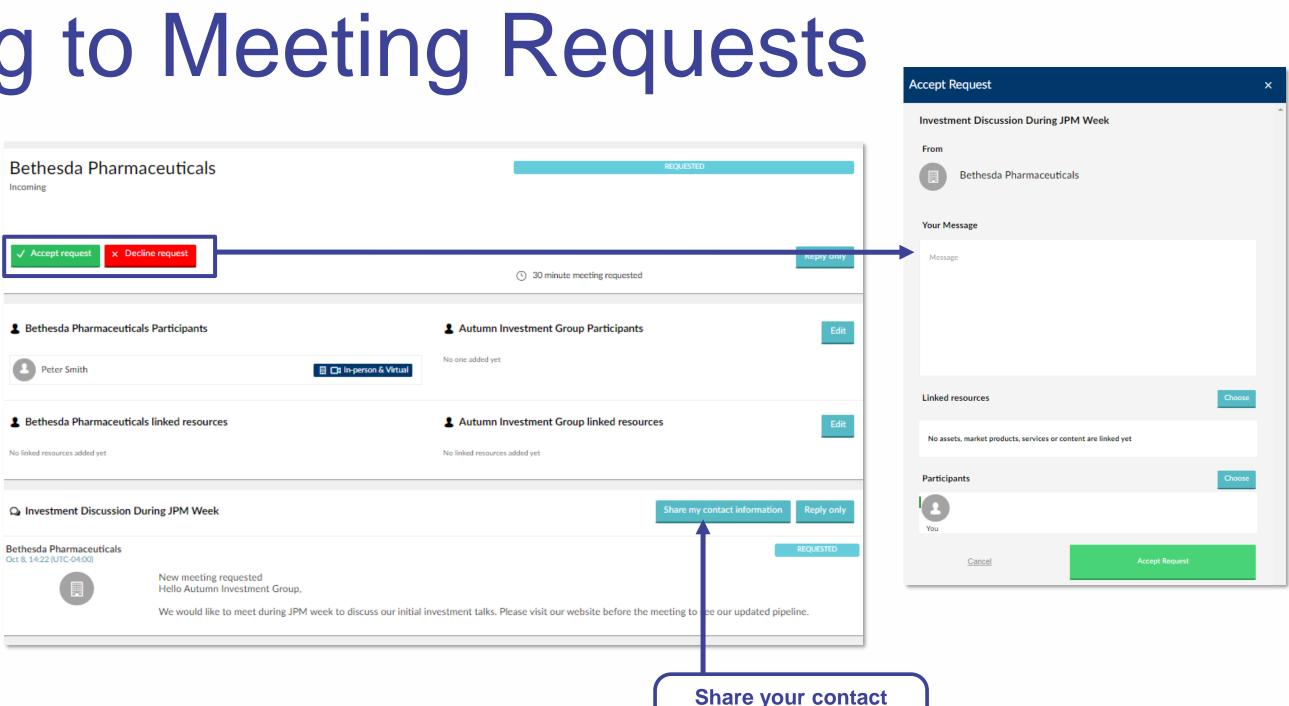

### **Responding to Meeting Requests**

### Accept a Meeting Request

- Click Accept Request
- Include a message (optional) 2.
- Click Accept Request 3.

#### **Decline a Meeting Request**

- Click **Decline Request**
- Include a message (optional) 2.
- Click **Decline Request** 3.

### "Reply Only"

Click "Reply Only" to continue a conversation, ask a question, or follow-up on an existing meeting request. This allows you to add an additional comment or question, or respond to the thread without changing the request's status

Click Share my contact information to provide your personal contact details with this specific company

The system will be open for 1 year after the conference for your **follow up and data review/collection** 