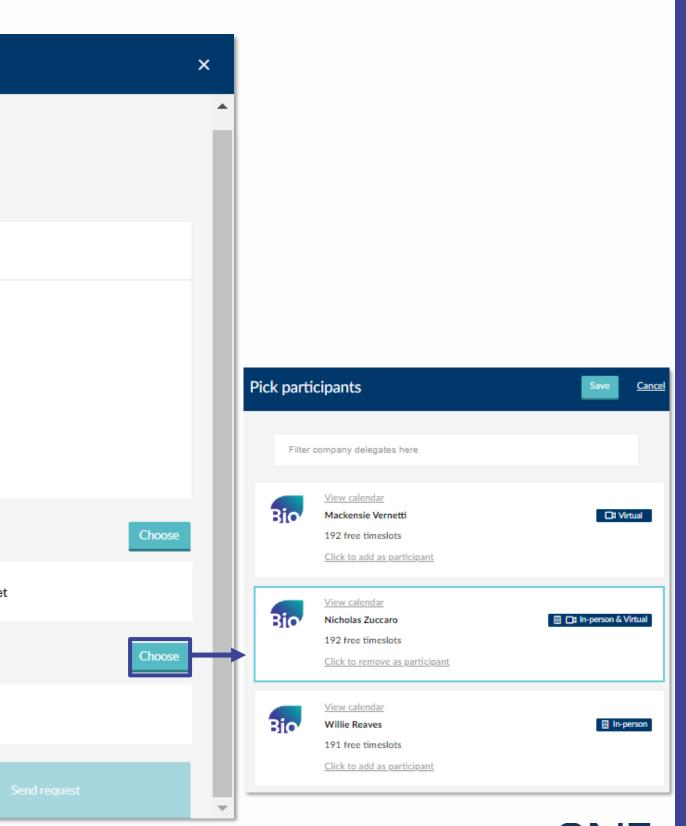

### Sending Meeting Requests

NOTE: Meeting requests are sent company-to-company rather than between individuals. The receiving company will determine which of their participants to add to the meeting

- 1. Click **New Request** at the top of any page, or the New Request button to the right of a search result
- 2. Begin typing in the name of the company you'd like to meet in the **To** field
- 3. Add a Title and Message
- 4. Add a **linked resource** from your profile if applicable and/or update meeting participants from your company if needed
- 5. Click Send Request

|     | New meeting request                                            |
|-----|----------------------------------------------------------------|
| II  | To<br>ZZZ Aquarium                                             |
|     | Request subject and message                                    |
|     | Title                                                          |
|     | Message                                                        |
| et  |                                                                |
|     | Linked resources                                               |
| ′or | No assets, market products, services or content are linked yet |
|     | Participants<br>Delegate                                       |
|     | You<br>Coordinator, Partnering Operations                      |
|     | Cancel                                                         |