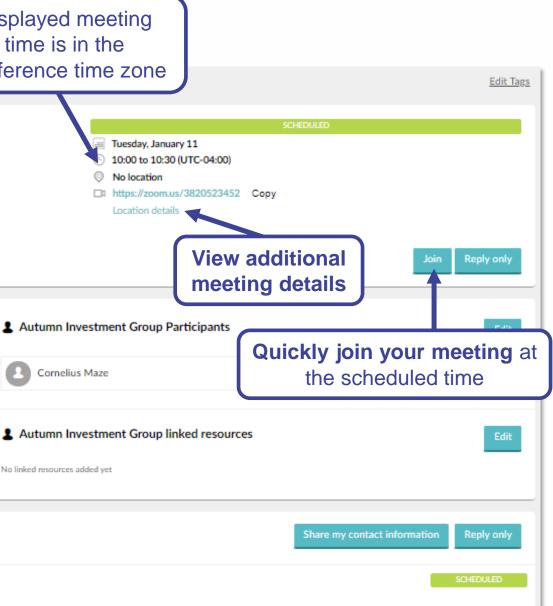

### **Updating Meetings**

Request a meeting be rescheduled in the Message Center by clicking on "Request Reschedule"

Edit the meeting participants from your company

Link topical content from your Company Profile

Click Share my contact information to provide your personal contact details with this specific company

The system will be open for 1 year after the conference for your **follow up and data review/collection** 

|                                           | Dis                     |
|-------------------------------------------|-------------------------|
| TAGS AND TAGGED DELEGATES                 | confe                   |
| Bethesda Pharmaceuticals                  |                         |
| Request reschedule Cancel meeting         |                         |
| Bethesda Pharmaceuticals Participants     | ٤                       |
| Peter Smith                               | 🔄 🕞 In-person & Virtual |
| Bethesda Pharmaceuticals linked resources | ł                       |
| No linked resources added yet             | N                       |
| Q Investment Discussion During JPM Week   |                         |
| You<br>Oct 8, 15:06 (UTC-04:00)           |                         |

- Find your meeting on your Calendar and click on the link (as shown)
- Find your meeting in the Message Center and 2. click the **Join** button
- Find the meeting invitation in your personal 3. calendar (Outlook, Google, etc.) and click on the link included