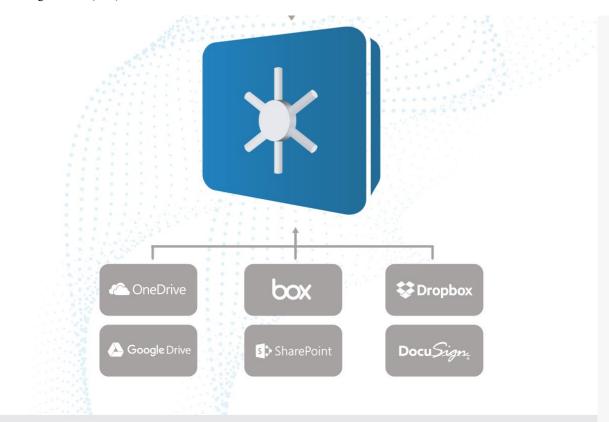

## CORPORATE

Consolidate confidential documents from other systems and eliminate document silos