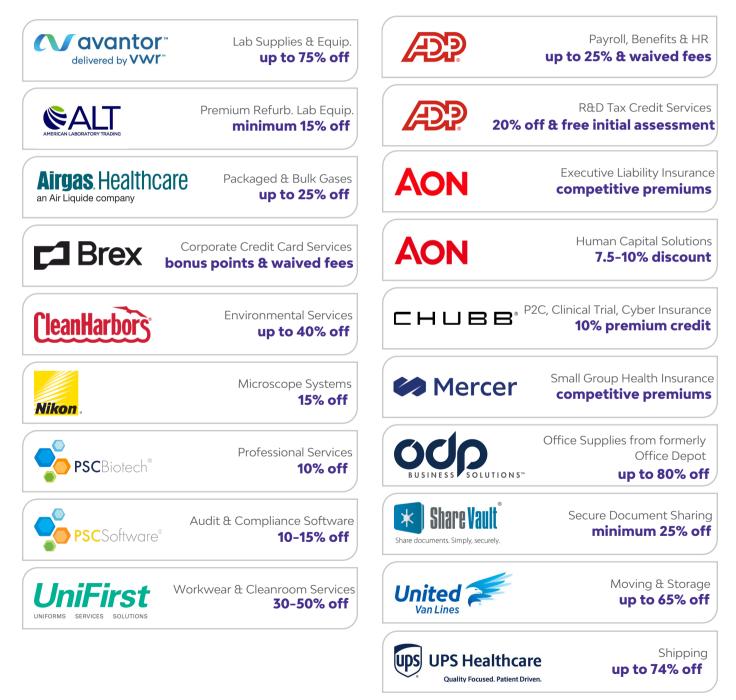

More savings. More research.

# Join the largest cost-savings program for the life sciences industry.

BIO Business Solutions<sup>®</sup>, the largest cost-savings program for the life sciences industry, is FREE with your company's membership in BIO or participating state or regional life science associations. Receiving savings from our lab and office partners is incredibly simple. We've already vetted the suppliers and negotiated discounted pricing and favorable end-user agreements.



bio.org/save | save@bio.org | (888) 246-1728



More savings. More research.

# Participating companies saved more than \$705 million\* in 2022.

\*off list price

### Life science companies of all sizes benefit.

#### Here's what our members have to say:

" Our company has been using the BIO-VWR National Program since 2006. Our analysis showed over a 46% savings on lab supplies last year with additional savings on freight, fuel surcharges, hazardous material handling fees, as well as earned cash-back rebates that are also part of the program. We couldn't be happier."

> Lynn M. Cilinski, Vice President, Controller & Treasurer at MacroGenics, Inc.

"With a heavy workload and smaller staff, we really don't have time to research business solutions or shop around. With BIO Business Solution