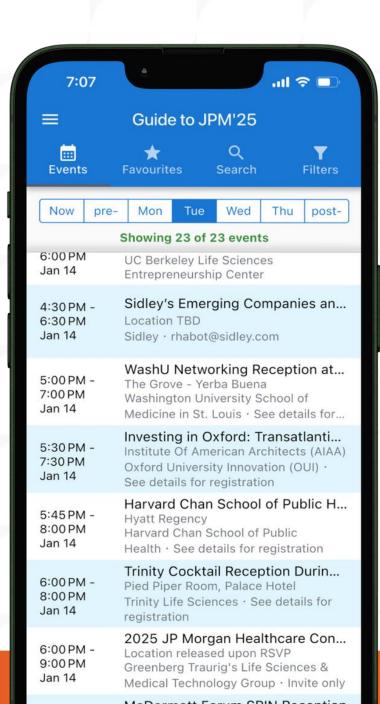

Download the Guide to JPM'25 mobile app for the latest JPM Week events!

#### BIO & Novateur's Guide to JPM'25

- A comprehensive guide of satellite networking events taking place during JPM Week - and all in one convenient & free mobile app
- Quick links, add to calendar, favorite & share, open location in maps, filter by recently added & updated
- Submit your networking event to be included at https://bpjw.bio.org/download-jpm-events-guide-app
- Download the app now in app stores new events added daily!
- Scan QR code to download:

## JPM Week Events & Networking

Download the Guide to JPM'25 mobile app for the latest events and information!